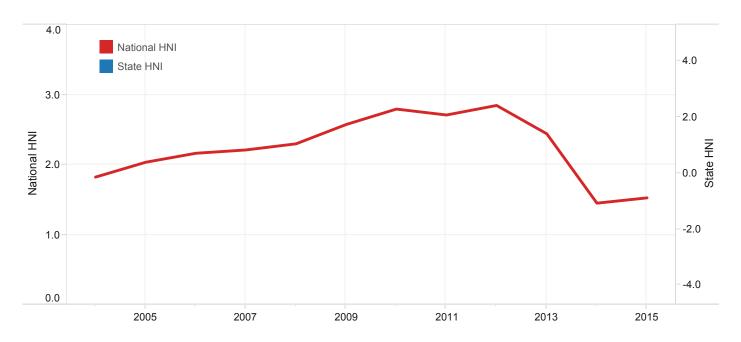

## THE HUMAN NEEDS INDEX

Choose Start Date 2004

Choose End Date 2015

State Data National Data Time Increment

• Yearly

Monthly

National Data: 2004 - 2015

| Percent Change per Capita |        |                    | Services Provided - Raw Values |
|---------------------------|--------|--------------------|--------------------------------|
| Furniture Provided        |        | Furniture Provided | 88,231                         |
| Clothing Provided         |        | Clothing Provided  | 1,168,756                      |
| Meals Provided            | -22.6% | Meals Provided     | 485,175,204                    |
| Energy Assistance         | -2.0%  | Energy Assistance  | 3,774,491                      |
| Housing Assistance        | 22.0%  | Housing Assistance | 1,251,847                      |
| Groceries Provided        | -8.2%  | Groceries Provided | <b>59,327,733</b>              |
| Medical Assistance        | -7.1%  | Medical Assistance | 2,438,755                      |